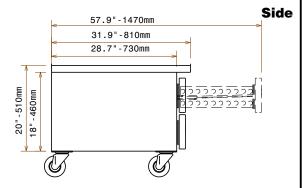

### **Key Information:**

External dimensions, Width: 62 1/16" (1576 mm)
External dimensions, Depth: 31 7/8" (810 mm)
External dimensions, Height: 26 " (660 mm)

Gross capacity:

 Net weight:
 269 lbs (122 kg)

 Shipping width:
 63 3/16" (1605 mm)

 Shipping depth:
 32 7/8" (835 mm)

 Shipping height:
 28 3/8" (720 mm)

 Shipping weight:
 298 lbs (135 kg)

 Shipping volume:
 34.07 ft³ (0.96 m³)