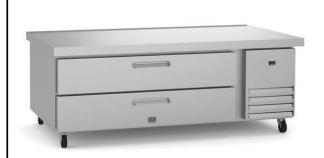

# Refrigerated bases 2-Drawer Chef Base Refrigerator 62" Long

| ITEM #  |  |  |
|---------|--|--|
| MODEL # |  |  |
| NAME #  |  |  |
|         |  |  |
| SIS #   |  |  |
| AIA #   |  |  |

738311 (KCHCB60R)

2-Drawer Chef Base Refrigerator 62" Long