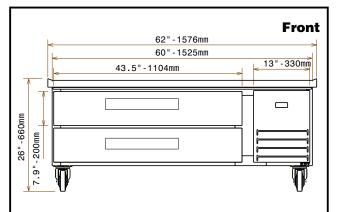

### **Key Information:**

External dimensions, Width: 62 1/16" (1576 mm)
External dimensions, Depth: 31 7/8" (810 mm)
External dimensions, Height: 26 " (660 mm)

Gross capacity:

 Net weight:
 269 lbs (122 kg)

 Shipping width:
 63 3/16" (1605 mm)

 Shipping depth:
 32 7/8" (835 mm)

 Shipping height:
 28 3/8" (720 mm)

 Shipping weight:
 298 lbs (135 kg)

 Shipping volume:
 34.07 ft³ (0.96 m³)